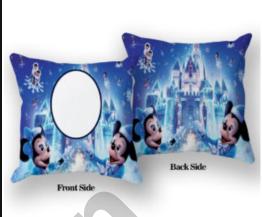

# CARTOON MICKEY MINNIE PRINTED PILLOW TC054

DESIGN NO. - TC74

# CARTOON MICKEY MINNIE PRINTED PILLOW TC074

DESIGN NO. - TC070

**CARTOON MICKEY MOUSE PILLOW TC070** 

DESIGN NO. - TC177